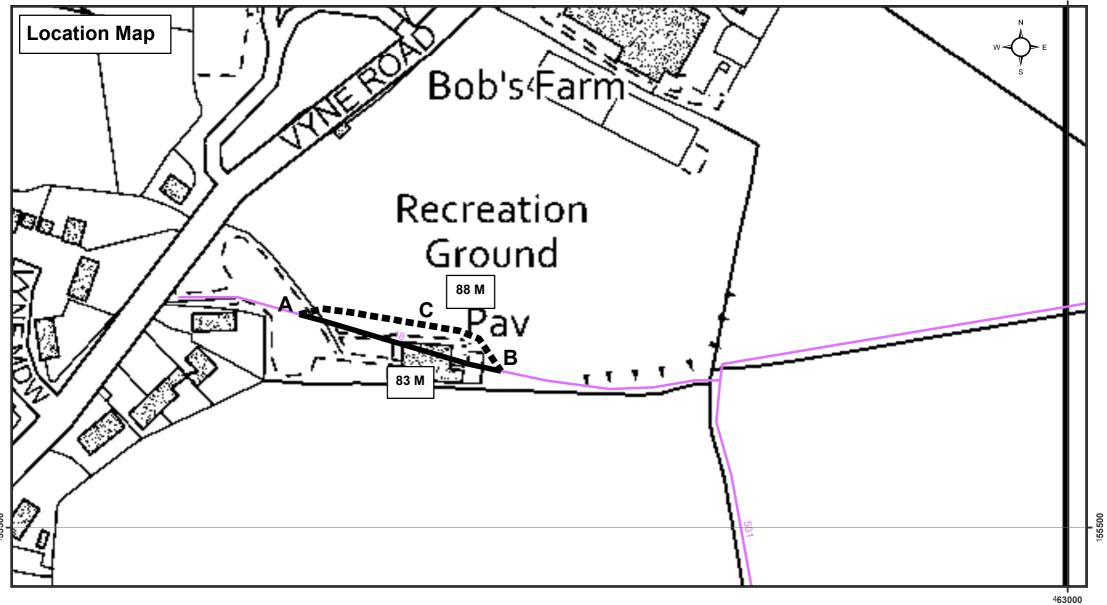

Application for a Dedication of a footpath in SherborneSt John

Extinguishment of part of Sherborne St John Footpath 18

## **LEGEND**

Public Footpath

----- Footpath to be Added

Footpath to be Extinguished

Countryside Access Team Culture, Communities & Business Services Castle Avenue

Winchester, SO23 8UL

1:1,500

© Crown copyright and database rights 2020 Ordnance Survey [100019180]. You are permitted to use this data solely to enable you to respond to, or interact with, the organisation that provided you with the data. You are not permitted to copy, sub-licence, distribute or sell any of this data to third parties in any form.